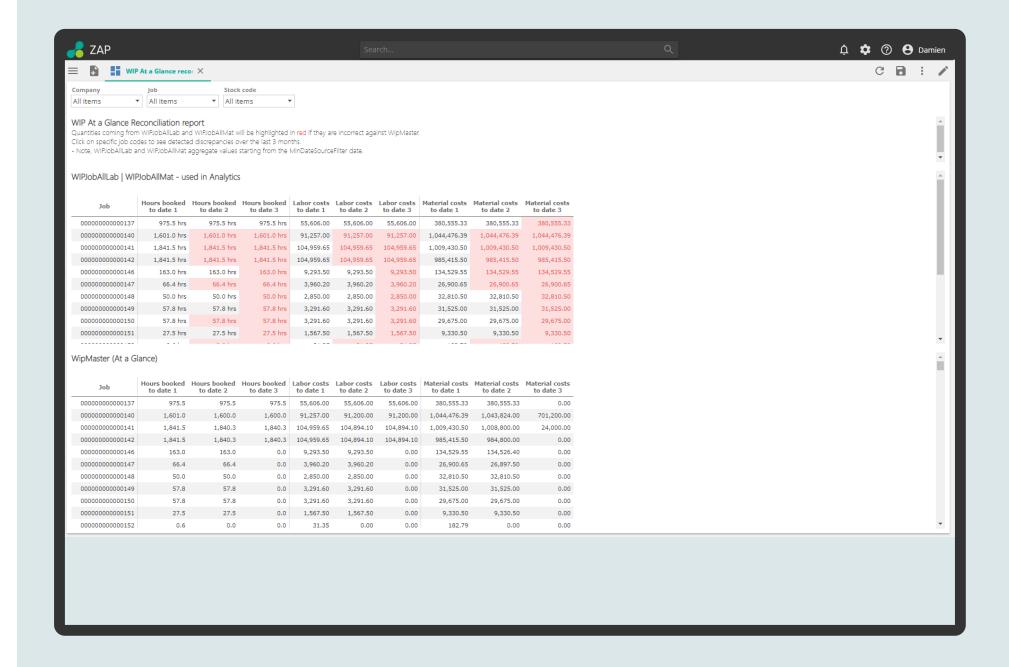

## WIP At-A-Glance Dashboard

This dashboard can be used to reconcile data versus the WIP At-a-Glance report in SYSPRO, by comparing amounts coming from WipJobAllLab & WipJobAllMat (both used in the Analytics) to amounts in WipMaster (SYSPRO at-a-glance).

Any discrepancies between the two amounts will be highlighted.

It is possible to click on specific jobs in the 'WipJobAllLab | WipJobAllMat' cell to filter and compare with the 'WipMaster' cell. If discrepancies are detected in this dashboard, it is recommended to investigate the cause of the discrepancies in SYSPRO.