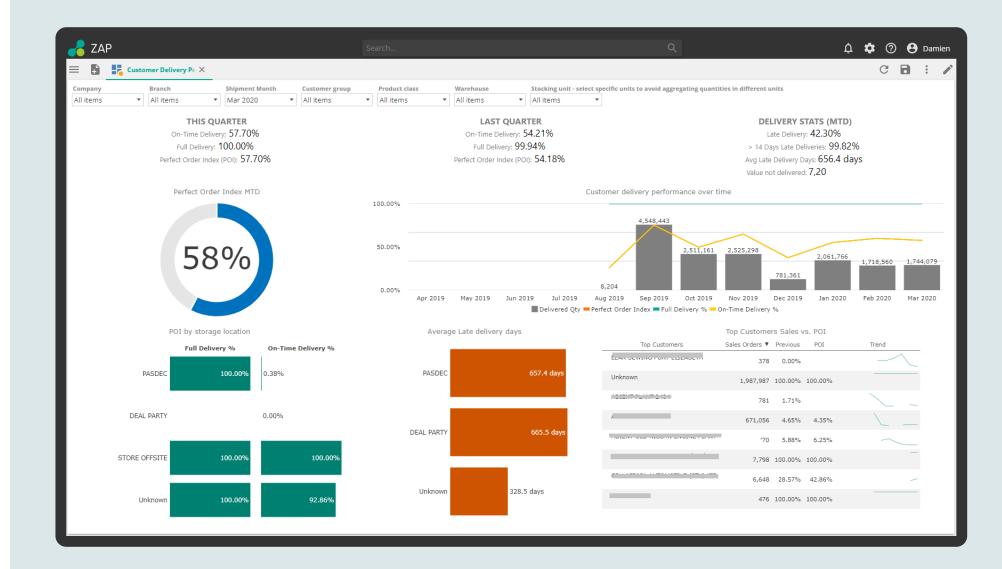

### **Customer Delivery Performance Dashboard**

This dashboard includes the following resources:

- This Quarter Card
- Last Quarter Card
- Delivery Stats Card
- Perfect Order Index MTD
- Delivery Performance Over Time
- Perfect Order Index by Warehouse
- Average Late Delivery Days
- Top Vendors vs. POI

Key metrics to get you started including:

- On-time Delivery
- Full Delivery
- Perfect Order Index
- More than 14 Days Late %
- Average Late Delivery Days
- Value Not Delivered

30 | ZAP DATA HUB FOR SYSPRO | RESELLER GUIDE