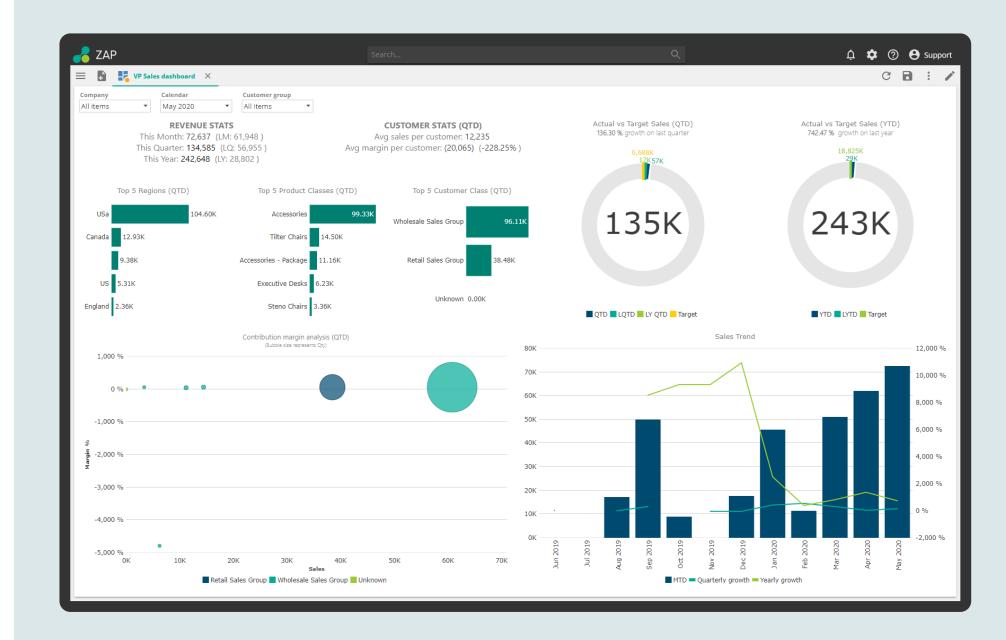

### **VP Sales Dashboard**

This dashboard includes the following resources:

- Revenue Stats Card
- Customer Stats (QTD) Card
- Actual vs Target Sales (QTD)
- Actual vs Target Sales (YTD)
- Top 5 Regions (QTD)
- Top 5 Product Classes (QTD)
- Top 5 Customer Class (QTD)
- wContribution Margin Analysis (QTD)
- Sales Trend

Key metrics to get you started including:

- Number Customers with Sales
- Average Sales per Customer
- Average Margin per Customer
- Average Margin % per Customer
- Quarterly Revenue Growth %
- Yearly Revenue Growth %
- Contribution Margin %