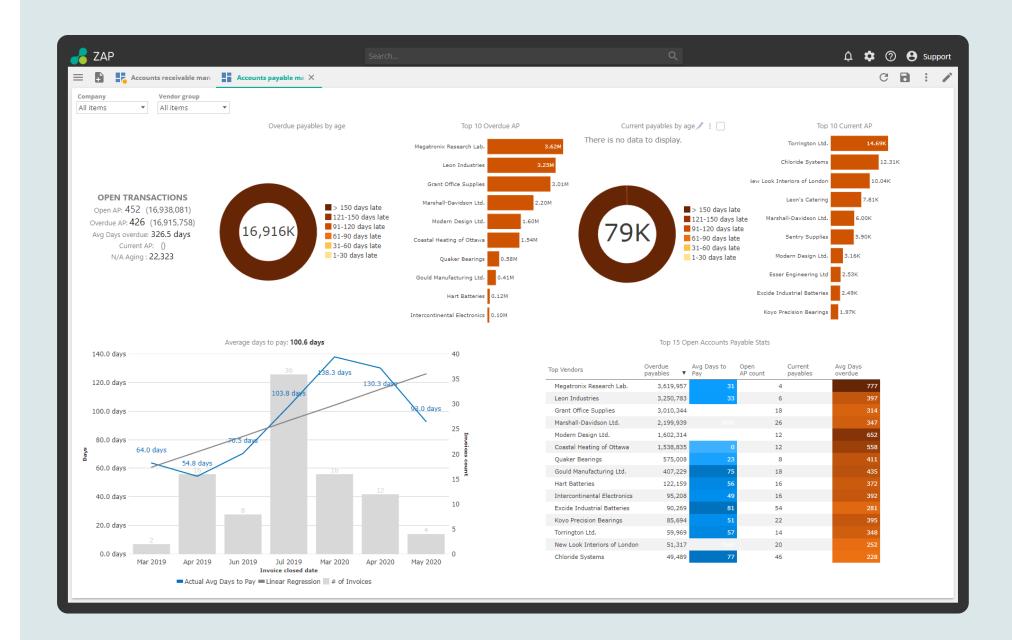

## Accounts Payable Manager Dashboard

This dashboard includes the following resources:

- Open Transactions Card
- Overdue Payables by Age
- Top 10 Overdue AP
- Top 10 Suppliers with Largest Overdue AP
- Current Payables by Age
- Top 10 Current AP
- Top 10 Suppliers with Largest AP Balance Not Past Due
- Average Days to Pay
- Top Open Accounts Payable
- Top 15 Overdue Suppliers

Key metrics to get you started including:

- Average Days Overdue
- Average Days to Pay
- Average Amount/Invoice