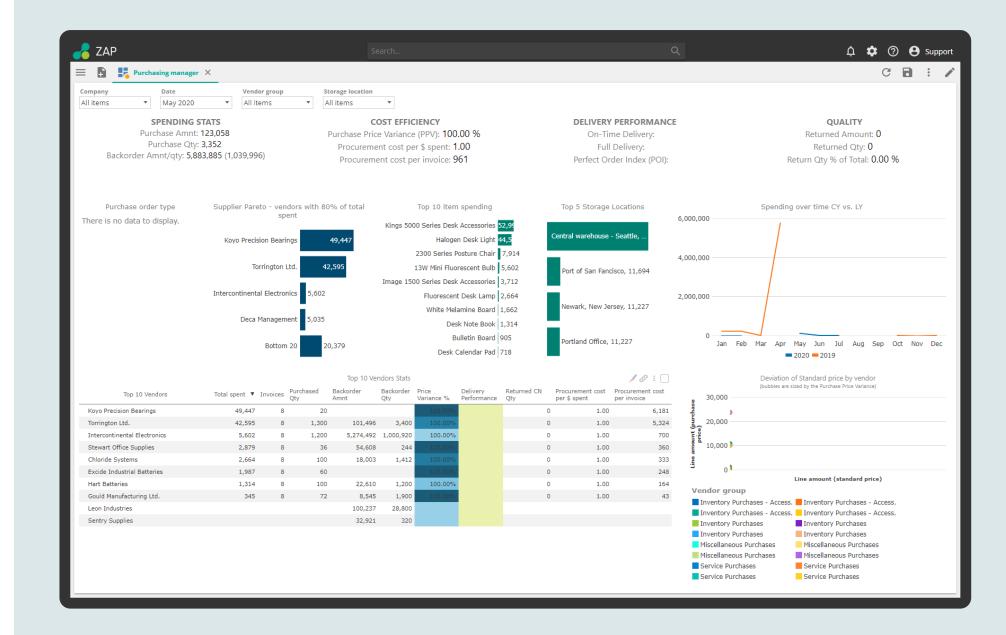

### **Purchasing Manager**

This dashboard includes the following resources:

- Spending Stats Card
- Cost Efficiency Card
- Delivery Performance Card
- Quality Card; Purchase Order Status
- Supplier Pareto Vendors w/80% of Total Spent
- Top 5 Purchase Invoice Line Amount by Warehouse
- Spending Over Time CY vs. LY
- Top 10 Vendors Stats
- Deviation of Standard Price by Vendor

Key metrics to get you started including:

- PPV Amount
- Purchase Price Variance (PPV)
- Procurement Cost per \$ Spent
- Procurement Cost per Invoice
- On-time Delivery
- Full Delivery %
- Perfect Order Index Inventory Turn
- Average Daily Sales Cost
- Average Inventory Valuation