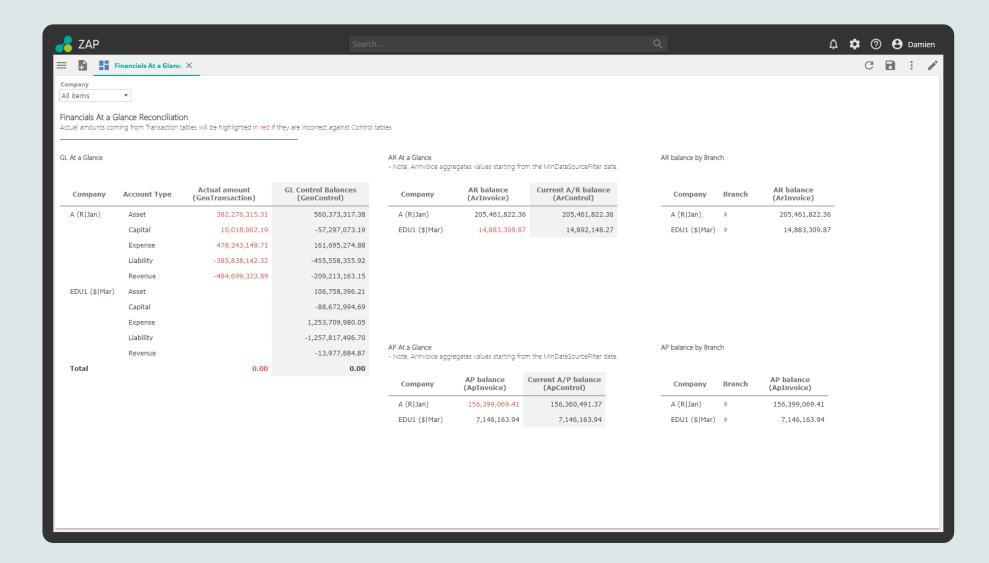

## Financials At-A-Glance Dashboard

This dashboard is typically used to reconcile data versus the at-a-glance reports in SYSPRO, by comparing amounts coming from transaction tables (used by the analytics) to amounts in Control Tables (used by the SYSPRO at-a-glance screens).

Any discrepancies between the two amounts will be highlighted. Using this dashboard, reconciliation can be done for the GL, AR, and AP modules.

It is also possible to quickly view AR and AP balances by Branch and reconcile this with the total.