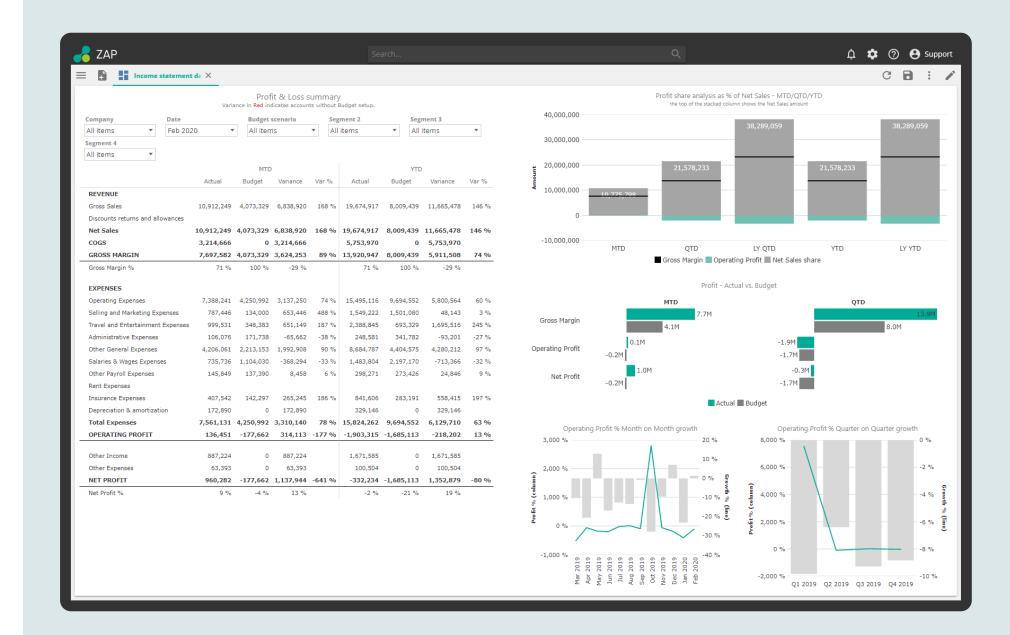

## Income Statement Dashboard

This dashboard includes the following resources:

- Income Statement
- Profit Share Analysis as % of Net Sales
- Profit Actual vs. Budget
- Operating Profit % Month on Month growth
- Operating Profit % Quarter on Quarter Growth

Key metrics to get you started including:

- Gross Margin
- Operating Profit
- Operating Profit %
- EBITDA; EBITDA %
- EBIT; Net Profit
- Net Profit %
- Net Sales Share
- Operating Profit MoM Growth
- Operating Profit QoQ Growth