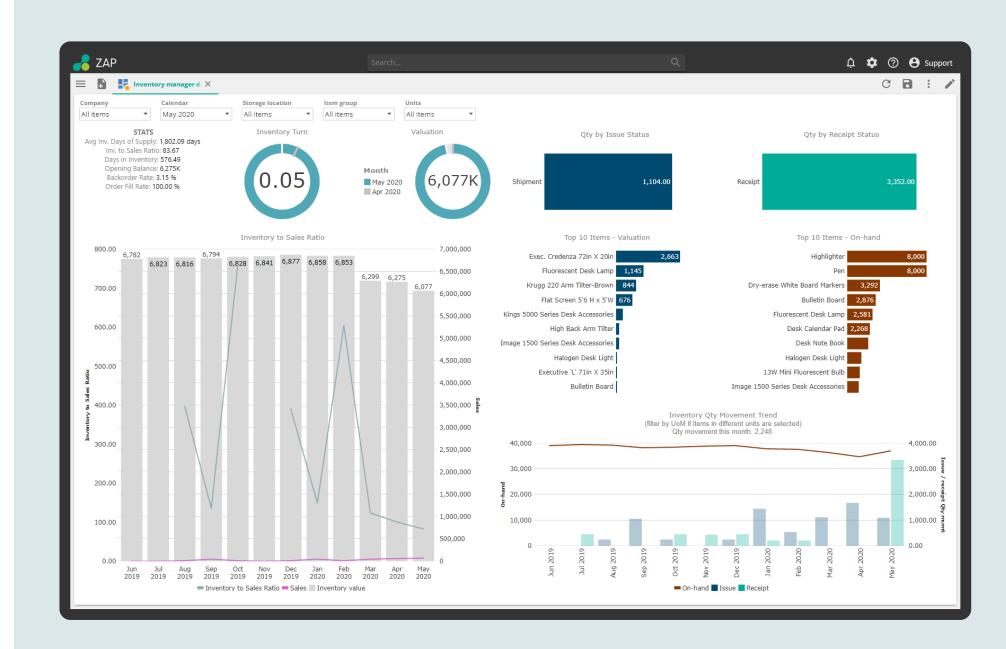

## Inventory Manager Dashboard

This dashboard includes the following resources:

- STATS card
- Inventory Turn
- Valuation
- Qty by Issue Status
- Qty by Receipt Status
- Inventory to Sales Ratio
- Top 10 Items Valuation
- Top 10 Items On-hand
- Inventory Qty Movement Trend

Key metrics to get you started including:

- Average Inventory Days of Supply
- Inventory to Sales Ratio
- Days in Inventory
- Opening Balance
- Backorder Rate
- Order Fill Rate
- Inventory Turn
- Average Daily Sales Cost
- Average Inventory Valuation