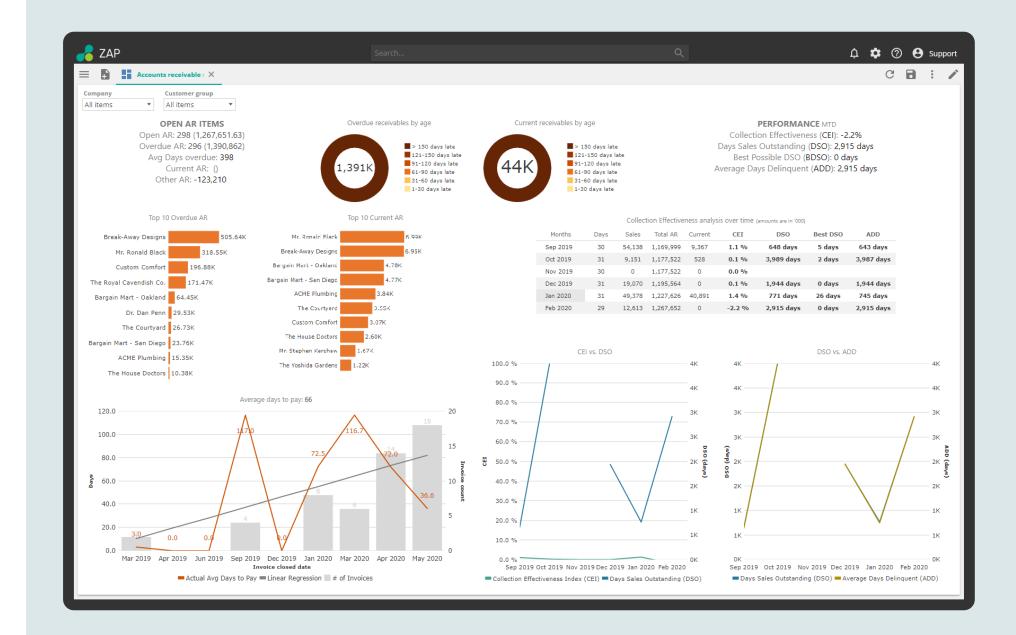

### Accounts Receivable Manager Dashboard

This dashboard includes the following resources:

- Open AR Items Card
- Overdue Receivables by Age
- Current Receivables by Age
- Performance MTD Card
- Top 10 Overdue AR
- Top 10 Customers by Overdue AR
- Top 10 Current AR
- Top 10 Customers by AR Not Past Due
- Collection Effectiveness Analysis Over Time
- Average Days to Pay
- Collection Effectiveness Index (CEI) Vs. Days Sales Outstanding (DSO)
- DSO Vs Average Days Delinquent (ADD)

Key metrics to get you started including:

- Average Days Overdue
- Average Days to Pay
- Collection Effectiveness Index (CEI)
- Days Sales Outstanding (DSO)
- Best Possible DSO (BDSO)
- Average Days Delinquent (ADD)