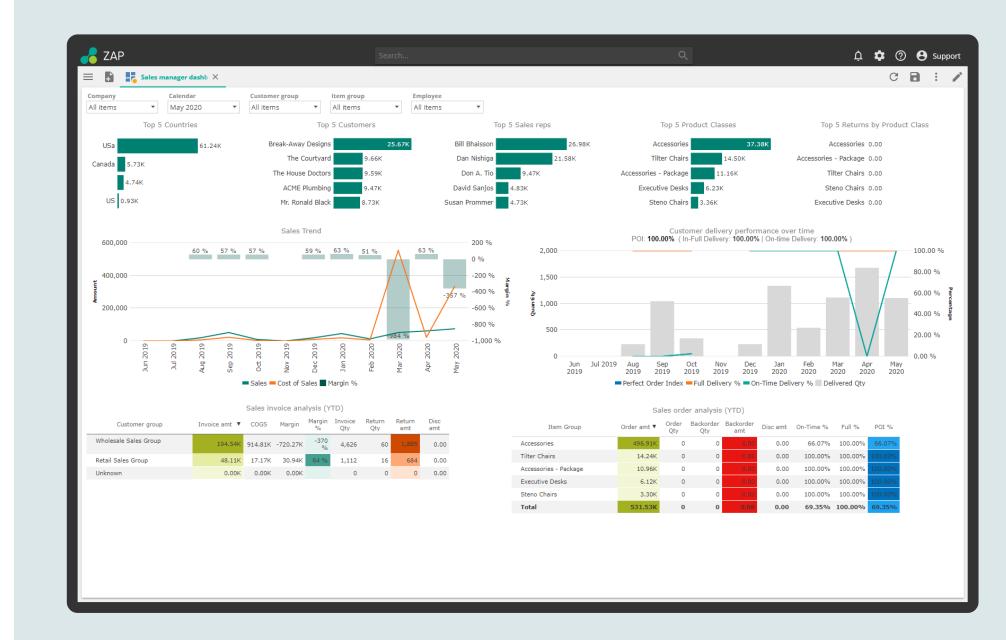

### Sales Manager Dashboard

This dashboard includes the following resources:

- Top 5 Countries
- Top 5 Customers
- Top 5 Sales Reps
- Top 5 Product Classes
- Top 5 Returns by Product Class
- Sales Trend
- Customer Delivery Performance Over Time
- Sales Invoice Analysis (YTD)
- Sales Order Analysis (YTD)

Key metrics to get you started including:

- Contribution Margin
- Contribution Margin %
- In Full Delivery %
- On-time Delivery %
- Perfect Order Index (POI) %

ZAP DATA HUB FOR SYSPRO | RESELLER GUIDE | 29