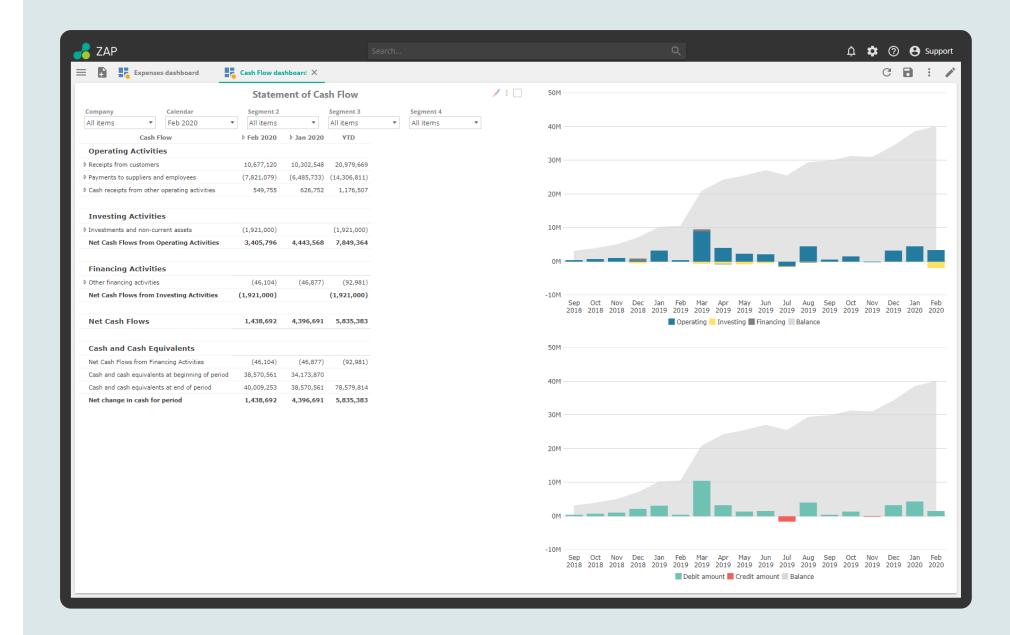

### **Cash Flow Dashboard**

Monitoring all your operational, investing and financing cash flows

The Cash Flow dashboard is the main dashboard for monitoring all your operational, investing and financing cash flows.

ZAP Data Hub for SYSPRO automatically classifies your chart of accounts into account types and cash flow categories, so you don't have to build custom reports. Cash flows can be analyzed by increase/decrease, categories, and dimensions over time.