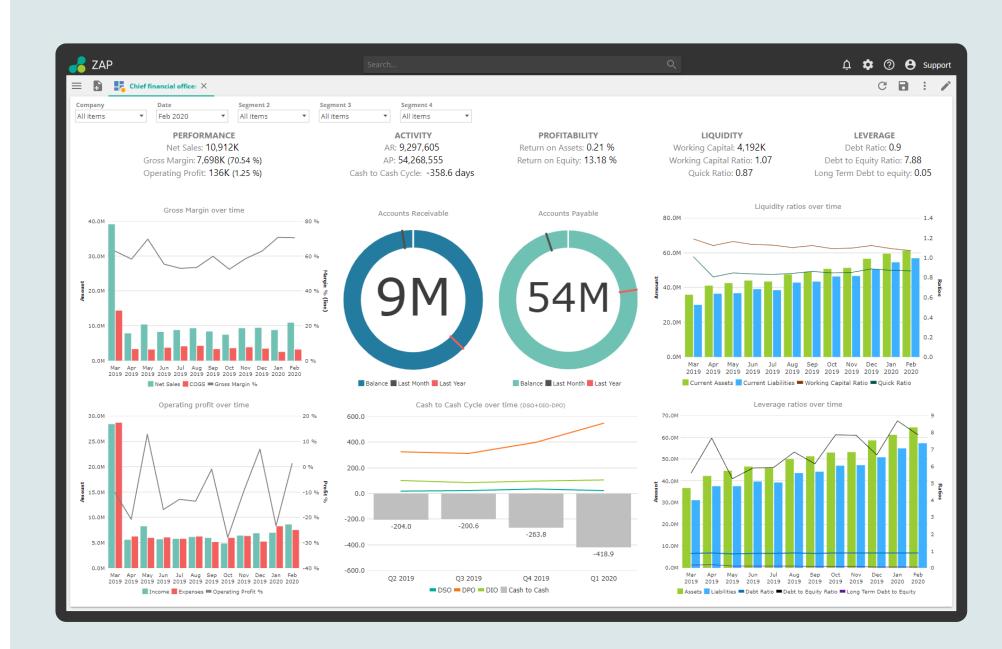

## Chief Financial Officer Dashboard

This dashboard includes the following resources:

- Performance Card; Activity Card
- Profitability Card
- Liquidity Card; Leverage Card
- Gross Margin Over Time
- AR Gauge, AP Gauge
- Liquidity Ratios Over Time
- Operating Profit Over Time
- Cash to Cash Cycle Over Time
- Profitability Ratios Over Time
- Leverage Ratios Over Time

Key metrics to get you started including:

- Gross Margin
- Operating Profit; OP%
- Cash to Cash Cycle
- Return on Assets
- Return on Equity
- Working Capital
- Working Capital Ratio
- Quick Ratio; Debt Ratio
- Debt to Equity Ratio
- Long Term Debt to Equity Ratio
- DSO, DIO, DPO