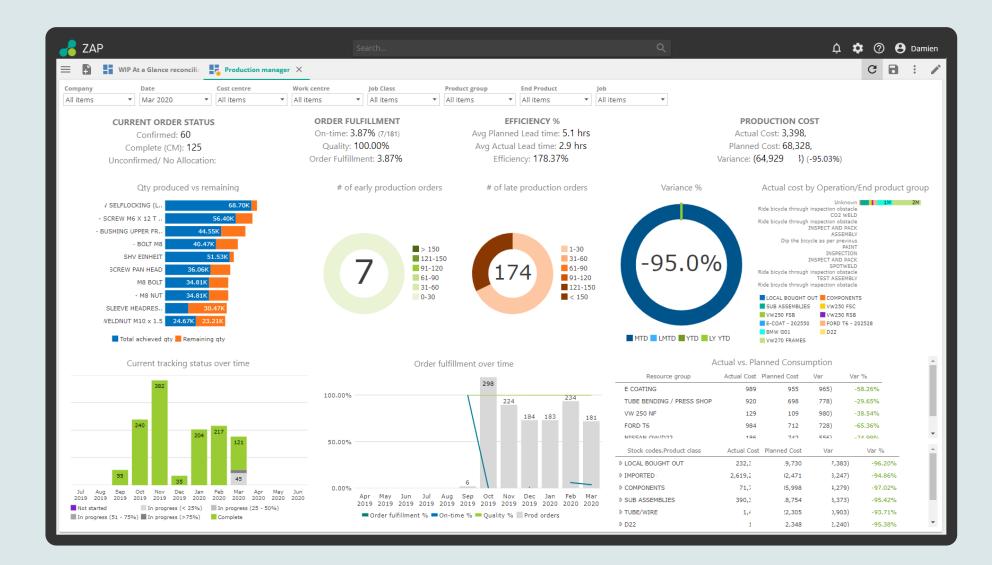

## Production Overview Dashboard

The Production dashboard gives users the much-needed high level overview. Production controllers at-a-glance can gain insight to production capacity and efficiency.

The dashboard can assist in scheduling and production capacity planning. Efficiency metrics give valuable feedback on performance and output quality.

### This dashboard includes the following resources:

- Current Order Status Card
- Order Fulfilment Card
- Efficiency Card
- Production Costs Card
- Qty Produced vs. Remaining
- Number of Early Production Orders
- Number of Late Production Orders
- Actual Costs by Cost Center
- Actual vs. Planned Consumption

### Key metrics to get you started including:

- On-Time %
- Quality %
- Order Fulfilment
- Average Planned Lead Time
- Average Actual Lead Time
- Planned Cost Amount
- Actual Cost Amount
- Cost Variance

#### The Production module also includes:

- Actual vs. Planned Consumption Costs Analysis
- Order Fulfilment Analysis
- Total Job Hours by Work Center
- Production Order Status Analysis
- Production Tracking Order Status Analysis
- Produced Items Stats