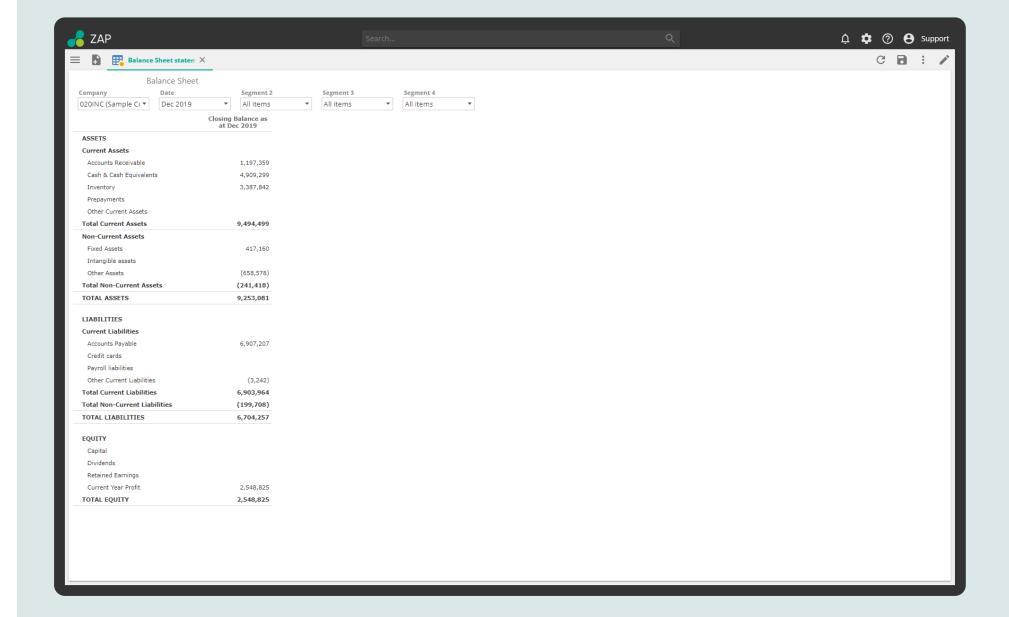

#### **Standard Statements**

- Balance Sheet Summary
  - Monthly Movements
  - Monthly Balances
- Profit & Loss Summary
  - Monthly Movements
- Trial Balance
  - Monthly Movements
  - Movements in FY
- Statement of Cash Flow