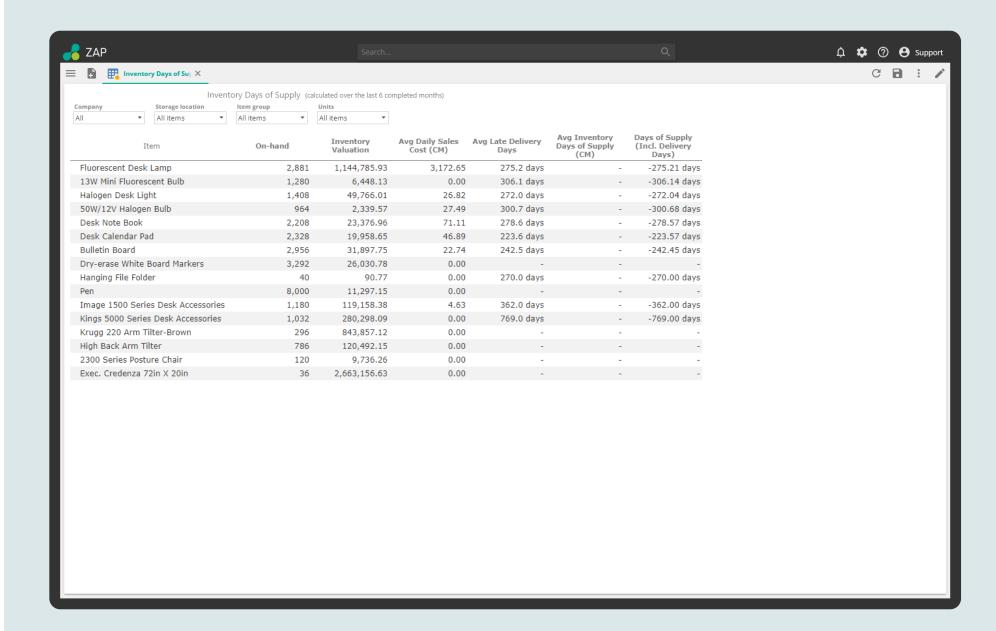

## Inventory Days of Supply

The Inventory
Days of Supply
report lists every
item that is slow
moving in the
inventory

#### **Key metrics**

- On-hand
- Current Stock Valuation
- Average Daily Sales Cost
- Average Late Delivery Days
- Average Inventory Days of Supply
- Days of Supply (inc. Delivery Days)