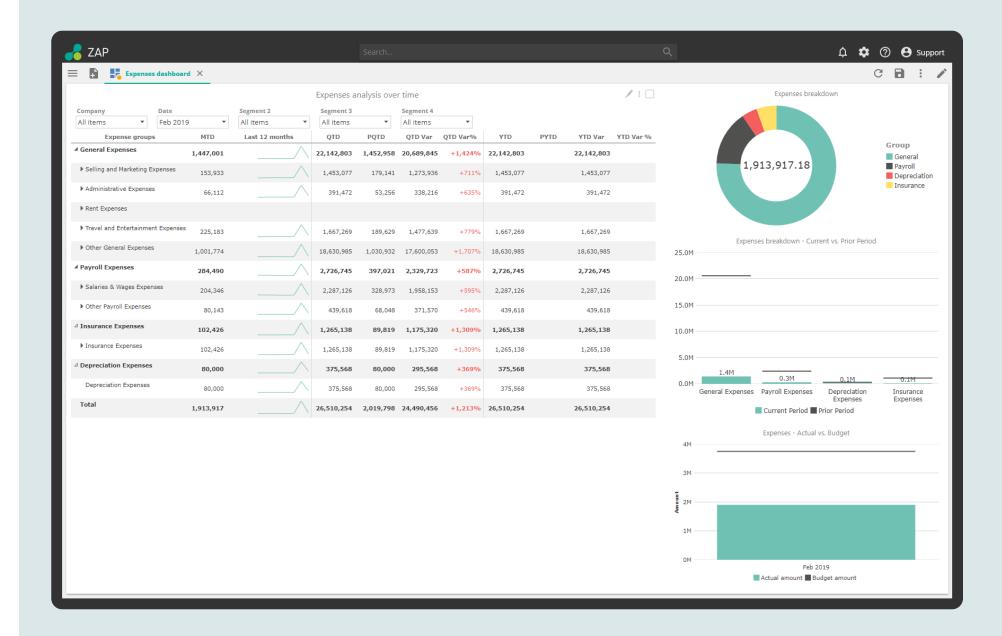

## **Expenses Analysis Dashboard**

Analyze your businesses' expenses by category over time and at-a-glance

Determine the biggest expenses and find outliers that represent opportunities to optimize your costs.

ZAP Data Hub for SYSPRO automatically categorizes your expense accounts into its own account categories, and lets you expand and drill through to see the underlying expense transactions.