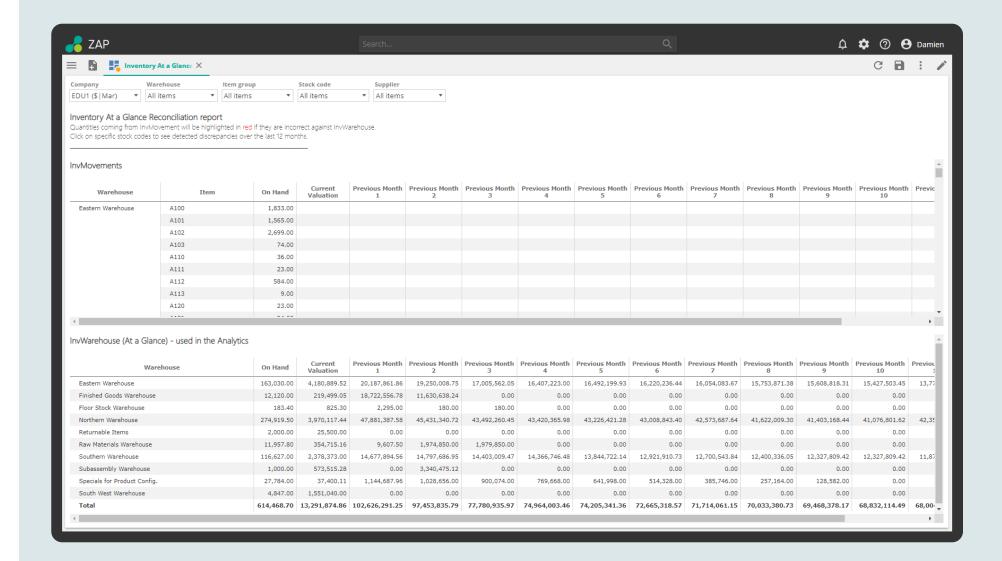

## Inventory At-A-Glance Dashboard

This dashboard can be used to reconcile data versus the Inventory At-a-Glance report in SYSPRO, by comparing amounts coming from InvMovement to amounts in InvWarehouse.

Any discrepancies between the two amounts are highlighted. It is possible to click on specific items in the InvMovements cell to filter and compare with the InvWarehouse cell.

If discrepancies are detected in this dashboard, it is recommended to investigate the cause of the discrepancies in SYSPRO.